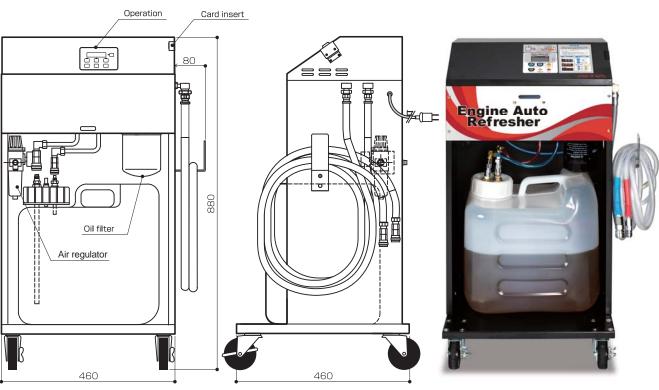

# Improve the engine to the best condition

| Specification              |                                   |
|----------------------------|-----------------------------------|
| Product No.                | EG1916-0000                       |
| Frequency                  | 50/60Hz                           |
| Voltage                    | 220~240V ,100V                    |
| Dimension                  | Width 460/Depth 460/Height 880 mm |
| Weight                     | 25kg                              |
| Discharge &<br>Vacuum Pump | 90W 6.7L/Min                      |
| Air pressure               | 0.3Mpa                            |
| Control panel              | Touch Panel                       |
|                            |                                   |
| Droduct No.                | FG1016-1000                       |

### Delivering incredible cost performance, efficiency and usability

Engine Auto Refresher is easy to use and super effective; a truly next generation engine oil line cleaning machine.

### Lightweight and compact.

Fits into a small space. Easy to move.