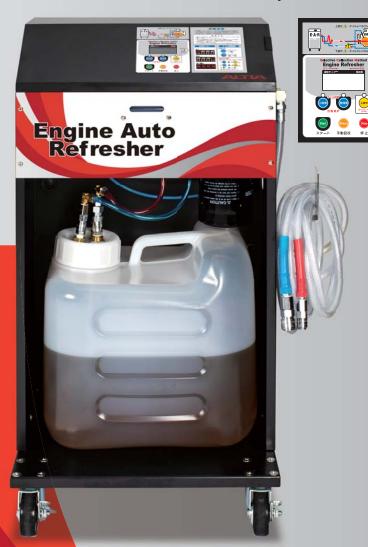

### Delivering incredible cost performance, efficiency and usability

Engine Auto Refresher is easy to use and super effective; a truly next generation engine oil line cleaning machine.

### Hassle free! Cleans up to 20 vehicles in succession!

Engine Auto Refresher can clean up to 20 vehicles with just a single cartridge of cleaning fluid.

And thanks to the polytank cartridge system, changing the cleaning fluid is quick and easy.

### Lightweight and compact.

Fits into a small space. Easy to move.

## Easy to use Just press the start button!

Choose from three settings - small, medium, or large - depending on the amount of oil. Features a soft-touch control panel designed with usability in mind.