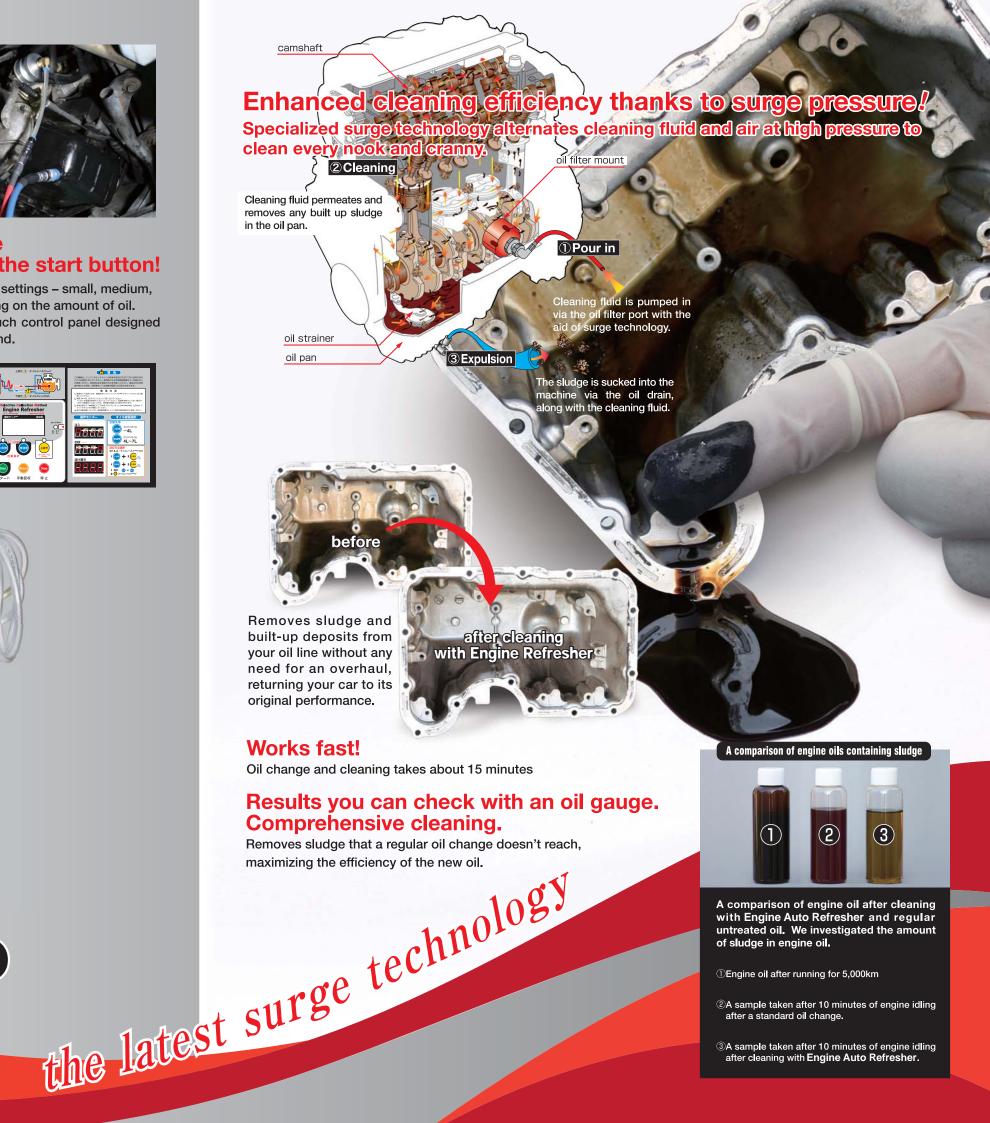

## Easy to use Just press the start button!

Choose from three settings - small, medium, or large - depending on the amount of oil. Features a soft-touch control panel designed with usability in mind.