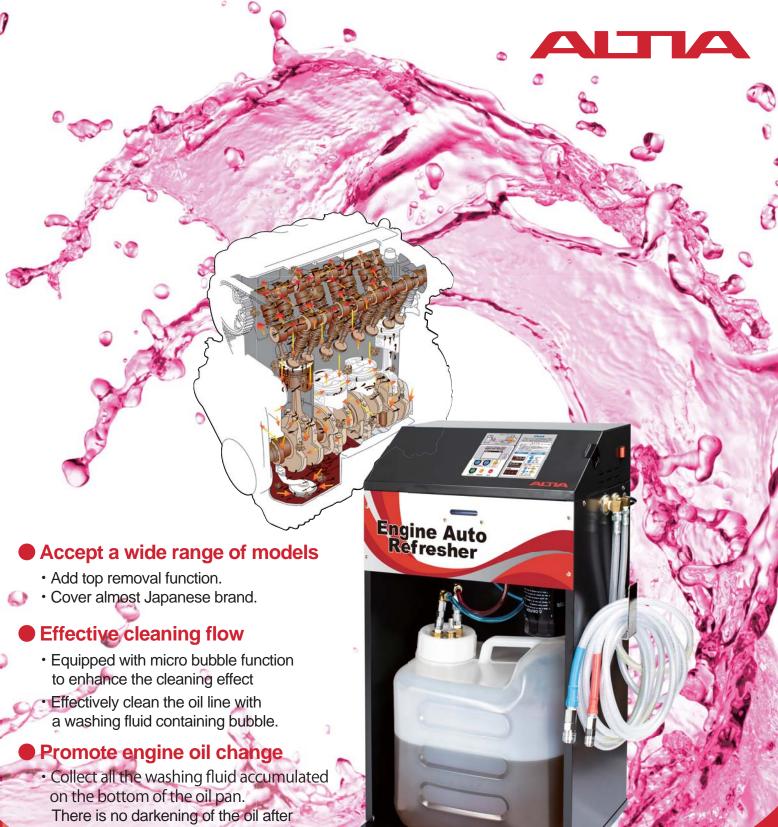

### Delivering incredible cost performance, efficiency and usability

Engine Auto Refresher is easy to use and super effective; a truly next generation engine oil line cleaning machine.

### Hassle free! Cleans up to 20 vehicles in succession!

Engine Auto Refresher can clean up to 20 vehicles with just a single cartridge of cleaning fluid.

And thanks to the polytank cartridge system, changing the cleaning fluid is quick and easy.

## Easy to use Just press the start button!

Choose from three settings - small, medium, or large - depending on the amount of oil. Features a soft-touch control panel designed with usability in mind.