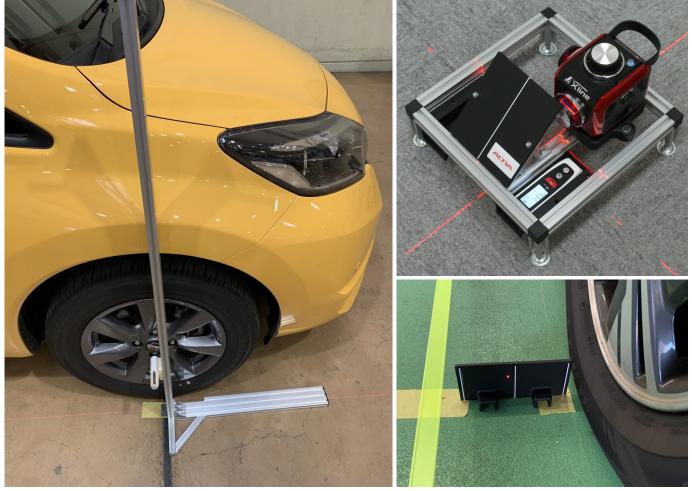

#### Positioning image by using Dr. Line

Dr. Line can draw center line, side line and Orthogonal line. Mark point

 Side line

 Center line

 Side line

 \* Please make sure each brand service manual for working space and adjustment method.

#### **Specification**

| Item No.                      | IM2320-0000                   |
|-------------------------------|-------------------------------|
| Marking method                | Laser line                    |
| Laser class                   | Class 2                       |
| Pointing accuracy             | ±1.5mm / 7.5m                 |
| Right angle accuracy          | $90^{\circ} \pm 0.03^{\circ}$ |
| Automatic correction range    | $\pm 3^{\circ}$               |
| Distance measurement accuracy | ±3.0mm                        |