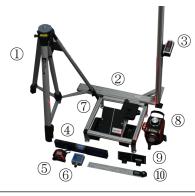

### Contents

| ① Tripod        | 6 Angle meter  |
|-----------------|----------------|
| ② Ruler         | ⑦ Base         |
| ③ Laser measure | ⑧ Laser marker |
| ④ Level         | ④ Basic plate  |
| 5 Convex        | 10 Protractor  |
|                 |                |