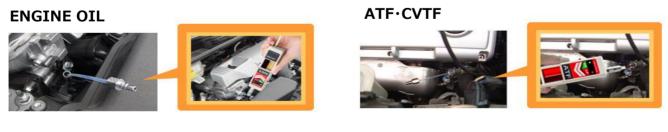

## Simple Usage

Observing Window

It is prepared the window to observe oil / fuild . you can pull out oil / fuild while looking it and makes your work easy.

Quick Judgement

You wait just ten minutes until it judge the quality of Oil / Fuild

### **ENGINE OIL**

New Oil

Over 5000 km

ATF·CVTF

Very easy for checking , just 10 sec on 3 Step !!

#### [STEP 1] Pull out the oil / fuild

Т

[STEP 3] Check Resulf

| Specifications   |                                                                                                    |
|------------------|----------------------------------------------------------------------------------------------------|
| Product Name     | Digital Checker                                                                                    |
| Model No.        | LS5497-075A / LS5497-075C / LS5497-075G / LS5497-075E                                              |
| Checker          | Vacuum Pump Type                                                                                   |
| Diagnosis Method | Light-transsimission                                                                               |
| Display Method   | LED Lamp                                                                                           |
| Function         | Warning the residual battery; Self-diagnosis; Automatically power-off<br>( Stand by mode )         |
| Power Supply     | Battery AAA x 2pcs 3V                                                                              |
| Dimensions       | W45 x D35 x H215 (mm)                                                                              |
| Weight           | Approximately 220g ( including batteries)                                                          |
| Accessories      | Operation Manual; Checker nozzle ( 760mm );<br>Battery( Already set in main body)                  |
| Option           | Nozzle Holder (800mm); Checker Nozzle(1m)                                                          |
| Notice           | %The engine oil checker is exclusive to gasoline engine vehicle. (Can't be used to diesel engine.) |