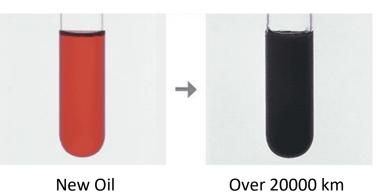

### **ENGINE OIL**

New Oil

Over 5000 km

ATF·CVTF

Very easy for checking , just 10 sec on 3 Step !!