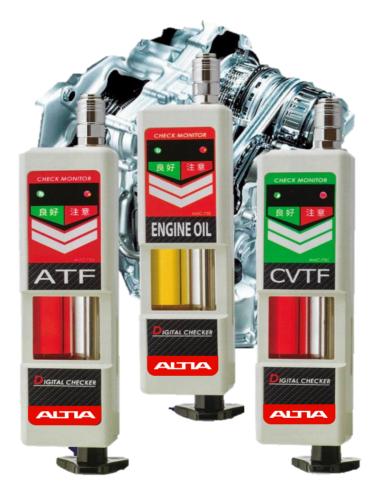

# **Digital Checker**

## To digital checking , from visual , New standard of Fuild check.

•The sensor judges the condition of engine oil / AT Fuild / CVT Fuild for instance.

•Every one can judge it easily , like a veteracn mechanic.

•It displays the result clearly by LED Light.