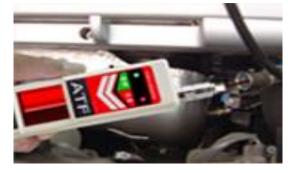

#### [STEP 1] Pull out the oil / fuild

Т

[STEP 3] Check Resulf

| Specifications   |                                                                                                    |
|------------------|----------------------------------------------------------------------------------------------------|
| Product Name     | Digital Checker                                                                                    |
| Model No.        | LS5497-075A / LS5497-075C / LS5497-075G / LS5497-075E                                              |
| Checker          | Vacuum Pump Type                                                                                   |
| Diagnosis Method | Light-transsimission                                                                               |
| Display Method   | LED Lamp                                                                                           |
| Function         | Warning the residual battery; Self-diagnosis; Automatically power-off<br>( Stand by mode )         |
| Power Supply     | Battery AAA x 2pcs 3V                                                                              |
| Dimensions       | W45 x D35 x H215 (mm)                                                                              |
| Weight           | Approximately 220g ( including batteries)                                                          |
| Accessories      | Operation Manual; Checker nozzle ( 760mm );<br>Battery( Already set in main body)                  |
| Option           | Nozzle Holder (800mm); Checker Nozzle(1m)                                                          |
| Notice           | %The engine oil checker is exclusive to gasoline engine vehicle. (Can't be used to diesel engine.) |