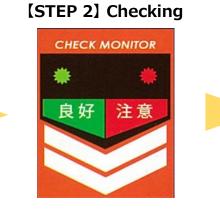

### **ENGINE OIL**

New Oil

Over 5000 km

ATF·CVTF

Very easy for checking , just 10 sec on 3 Step !!

#### [STEP 1] Pull out the oil / fuild

Т

[STEP 3] Check Resulf

| Specifications   |                                                                                                    |
|------------------|----------------------------------------------------------------------------------------------------|
| Product Name     | Digital Checker                                                                                    |
| Model No.        | LS5497-075A / LS5497-075C / LS5497-075G / LS5497-075E                                              |
| Checker          | Vacuum Pump Type                                                                                   |
| Diagnosis Method | Light-transsimission                                                                               |
| Display Method   | LED Lamp                                                                                           |
| Function         | Warning the residual battery; Self-diagnosis; Automatically power-off<br>( Stand by mode )         |
| Power Supply     | Battery AAA x 2pcs 3V                                                                              |
| Dimensions       | W45 x D35 x H215 (mm)                                                                              |
| Weight           | Approximately 220g ( including batteries)                                                          |
| Accessories      | Operation Manual; Checker nozzle ( 760mm );<br>Battery( Already set in main body)                  |
| Option           | Nozzle Holder (800mm); Checker Nozzle(1m)                                                          |
| Notice           | %The engine oil checker is exclusive to gasoline engine vehicle. (Can't be used to diesel engine.) |