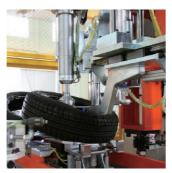

#### ·····Tire Assembly Equipment ·····

Tire assembly equipment is equipment to assemble a tire and a wheel automatically. The equipment supports a wide range of tires, such as high-rigidity tires, temporary tires, and tires for light vehicles to large trucks. Transfer conveyor used before and after the assembly equipment and tire balancer are also available as one system. The high-performance tire assembly equipment can assemble a tire and a wheel with high speed, and the safety of the equipment is proven. This equipment contributes to labor and headcount savings.