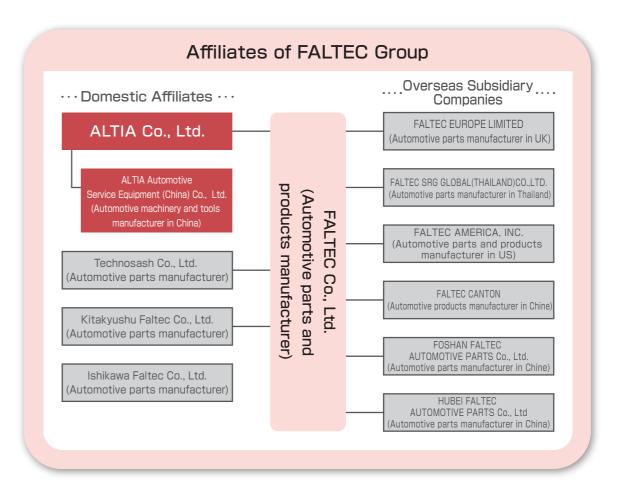

# Faltec Group Company Mission Statement -

Providing Valuable, Leading-Edge Products and Services to Help Create a Beautiful, Prosperous Automobile Society