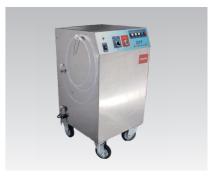

#### ····· Washing Machines ·····

Our washing machines can be used for not only car washing but also washing of various things in various places. The machines wash away dirt by spraying pressurized hot or cool water with a high-pressure pump from a jet nozzle. ALTIA manufacture and sell environment-friendly and energy-saving washing machines.

#### ⟨Key Products⟩

- ●High-pressure hot water washing machine "Mega-shine Eco Series"
- High-pressure washing machine "Aqua Shine"

We have 8 branches and 110 service stations throughout Japan and support our customers in installation, after-sales services and periodic maintenance. We strive to continue proposing