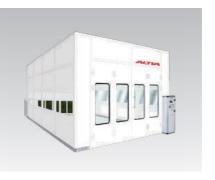

# ....Body Repair and Paint Equipment

Body repair and paint equipment helps to repair body panel and paint damage occurred by an accident.

We sell equipment which records the body alignment data and applicable for water-base paint and high tensile steel repair. Also, we sell aiming machine for Advanced Safety Vehicles (ASV).

#### ⟨Key Products⟩

- Painting booth applicable for water-base paint
- Spray gun cleaner applicable for water-base paint

"Spray Gun Cleaner Eco"

...Environment-friendly .....

We sell environment-friendly equipment such as A/C refrigerant recycling machine and waste oil and lubricant collection and disposal system from scrapped vehicle.