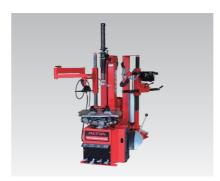

# Wheel and Tire Maintenance Equipment

Tires and wheels support footwork of a vehicle. Tire Changer is equipment to assemble and disassemble tire and wheel speedy and safely. Wheel Balancer is equipment to set the correct wheel balance. We also supply wheel and tire related equipment applicable to new technologies such as run-flat tires.

#### (Key Products)

- •Tire changer "Smart Winning Series"
- •Wheel balancer
- "Smart Road Series"

   Large-sized tire changer
- "Mega-wing"
- Large-sized wheel balancer "Mega-road"