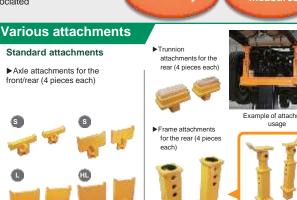

## **Attachment trolley**

16t + 16t

and dangerous for workers

Patent No. 66561 6

Caterpillar-type flat twin lift (with hydraulic extension/retraction pedestal) - vertical storage type

Accommodates all standard attachments

LM3032-20CF-S

■ Safe with low-platform type! Reduces the burden on the hands and back associated

LM41AD-1000

Custom-made attachments are also available for a wide range of vehicle

Medium pressure test lift