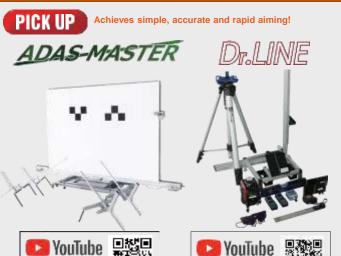

# Alignment - Aiming

Altia original item for ASV (advanced safety vehicle) maintenance

#### Wheel alignment tester for large vehicles - Jumbo 3D SUPER

## PICK UP Contributes to reducing tire costs and fuel costs!

■ 3D high-performance camera for fast measurement ■ Capable of measuring vehicles with up to 5 axles

■ Printable diagnostic report ■ 32-inch monitor equipped as standard ■ Easy-to-see measurement screen

■ Equipped with dual sub-monitors as standard ■ Operation and confirmation of measurement values on

ADAS MASTER

IM2310-0000

IM2320-0001 \* ADAS master and Dr.LINE are not applicable to large vehicles.

Watch the product

Dr. LIN

EG3005-0000

Scan tool

EG3004-0000

Wheel service equipment