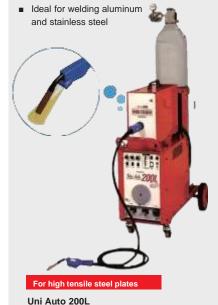

efilter and main filter for superior repair efficiency

KH-4N

# Painting dryer - Heatup Plus



■A wide-ranging lineup, including near-infrared clear lamps, and carbon lamps for water-based

(A lineup includes 1-light, 2light, 3-light and 6-light models.)

BP7384-1M00

#### Ultrasonic spray gun cleaner

- Speedy cleaning is possible with the power of ultrasonic wave + heat + vegetable detergent!!
- Whether it is water-based or solvent-based paint, one machine can deal with both!

Spray gun cleaner ECO

■ A high-power model with a

BP9299-0000





 A high-class model that combines performance and workability





BP7950-9103



■ Freely moves up, down, left

and right and rotates Ideal for working at heights

Alsace Pro Oduct BP8025-0000

#### Semi-automatic welding machine for aluminum



Product BP7884-0001

#### Stud welder

Product BP8044-0000

ALPHA V

■ You can leave washer welding and tightening of high-strength steel plates to this unit

Best Handman SKE-7000D

Product No. BP8006-7000



#### Plasma cutter ■ Lightweight and compact!

Cutting can be done anywher

BP8019-1000





Welding fume exhaust device

FBM-105 (50 Hz)

Product No. BP8055-0105 FBM-105 (60 Hz)

BP8055-0106

on Prevention of Hazards Due to Specified Chemical Substances and the employer has been required to take measures such as introducing ventilation equipment and using protective equipment for workers

Welding fumes have been designated

as specified chemicals in the Ordinance



Safety Equipment & Others

# Safety items and related equipment

Achieving a safe and efficient work environment wit