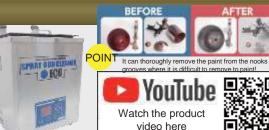

#### Ultrasonic spray gun cleaner

- Speedy cleaning is possible with the power of ultrasonic wave + heat + vegetable detergent!!
- Whether it is water-based or solvent-based paint, one machine can deal with both!

Spray gun cleaner ECO

■ A high-power model with a

BP9299-0000

 A high-class model that combines performance and workability

BP7950-9103

■ Freely moves up, down, left

and right and rotates Ideal for working at heights