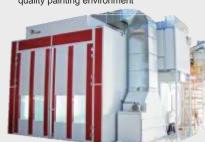

#### **Painting booth**

■ Creates a spacious and bright work space

**▶CUBIC LGS-5016-16H** 

With push-pull and heat-circulation functions. it improves productivity and provides a highquality painting environment