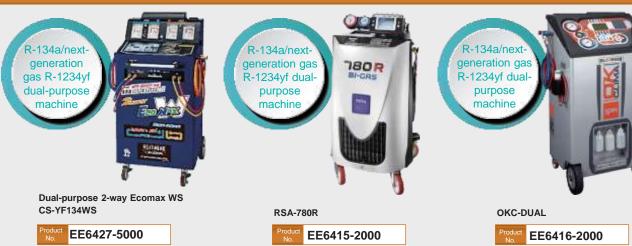

### Air conditioner gas recovery/regeneration equipment

■ Strong automatic cleaning of PM and Ash in DPF

■ DPF can be cleaned while in the on-board state! Removal and installation is unnecessary, resulting in a significant reduction in time