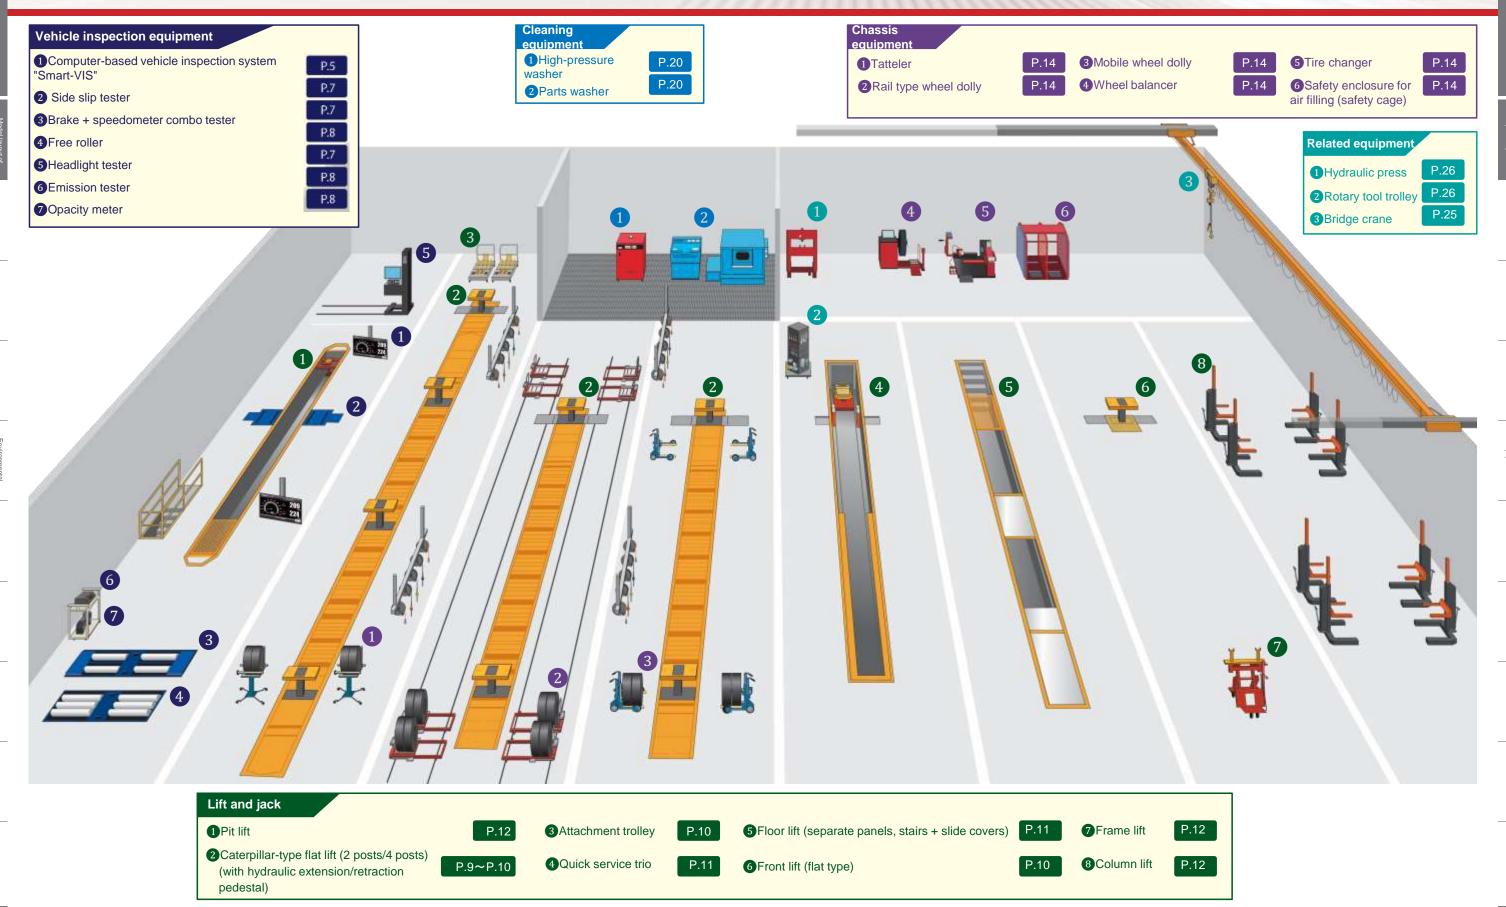

# Model layout of maintenance yard/final inspection yard

It is a model layout of the maintenance yard/final inspection yard that is conscious of the flow line for maintenance of large vehicles.

By deploying the latest maintenance equipment, we can achieve a work environment that is highly workable and safe.

03

Vehicle inspection equipment

06

Vehicle Inspection Equipment

# Vehicle inspection equipment

Improving the efficiency of vehicle inspection with various vehicle inspection devices from the latest