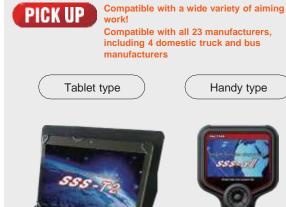

#### Vehicle inspection efficiency system CAI-EX05

#### CAI-EX05

+ Supports the improvement in the overall efficiency of vehicle inspection such as customer management and form creation!

- It is possible to prevent input errors in inspection items and inspection procedures, and to indicate (display) candidates for replacement parts, and save the input data!
- It is possible to print the entire record book and various vehicle inspection related forms!
- It can be linked with OSS (one-stop service)!

#### CAI-EX05 Product configuration

It is possible to print the entire record book with the information (entered into the acceptance PC of CAI-EX05) about vehicle inspection certificate and about work instructions and results of inspection items, as well as the information about inspection results transferred from Smart-VIS. In addition, by printing the legal documents required for vehicle inspection, it will greatly improve efficiency and strengthen compliance in the administrative process of vehicle inspection.