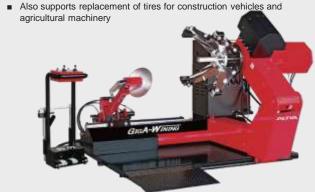

#### **Tire changer - Giga Winning**

■ Compatible with large tires with up to 2,400mm outside diameter

Product WS3303-0000