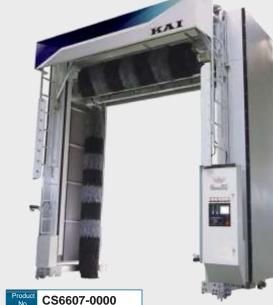

#### Gantry car washer for large vehicles

#### ► Gantry car washer for large vehicles - KAI

- Achieves overwhelming lightness!
- Extensive options such as cold weather models and water repellent coat courses