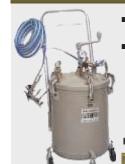

#### Low-pressure painting machine - Spray Ace

 Minimizes paint scattering and contributes to efficient work!

■ Ideal for extensive painting of the underside!

BP7228-0000