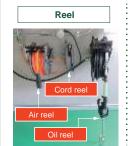

#### Oil hose reel

## Oil pump

■ Can pump, transfer and supply oil from 200L drums, tanks, etc. (LS5146-0000)

■ Compressed air from the compressor combines the airpowered® oil pump and peripheral equipment into a unit, realizing safe, secure, and reliable work (LS5137-125S).

## Oil drain/drain cart

■ Improved workability by adopting a 100 L large waste oil tank (ND-

Drain cart ND-80

LS6016-6000

## **Bearing grease lubricator**

Achieves easy and reliable greasing of

#### Oil drain box

LS6016-4000

Achieves smart waste oil

• With air pump

■ Vertical and space-saving single

■ Body made of galvanized steel

JT-251B 240L LS6020-2000

JT-491B 432L

LS6020-4000

We have a rich lineup of lubricating oil tanks. Please contact our