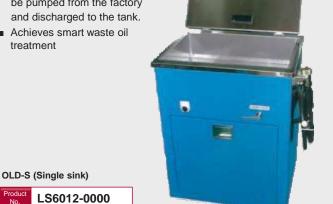

leftward and rightward with light force

 Safe and quick installation and removal of tires for large vehicles



Oil Service Equipment

# Oil service equipment

Improving work efficiency and saving labor with the latest oil-related

#### Oil hose reel



## Oil pump

■ Can pump, transfer and supply oil from 200L drums, tanks, etc. (LS5146-0000)

■ Compressed air from the compressor combines the airpowered® oil pump and peripheral equipment into a unit, realizing safe, secure, and reliable work (LS5137-125S).



## Oil drain/drain cart

■ Improved workability by adopting a 100 L large waste oil tank (ND-



Drain cart ND-80

LS6016-6000

## **Bearing grease lubricator**

Achieves easy and reliable greasing of



#### Oil drain box



LS6016-4000

Achieves smart waste oil

• With air pump





■ Vertical and space-saving single

■ Body made of galvanized steel

JT-251B 240L LS6020-2000

JT-491B 432L

LS6020-4000

We have a rich lineup of lubricating oil tanks. Please contact our



# **Environment-related equipment**

Essential items for future maintenance that are environmentally friendly

### Air conditioner gas recovery/regeneration equipment





■ Strong automatic cleaning of PM and Ash in DPF

■ DPF can be cleaned while in the on-board state! Removal and installation is unnecessary, resulting in a significant reduction in time



DPF Quick Refresher II

EE5001-0000 Initially introduced chemical set (3 units)

EE5000-2000



The working time of both processes includes forced



The number of forced burns has increased...









You can view the instruction manual



R