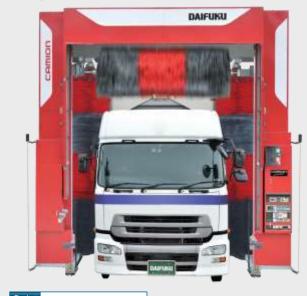

#### ▶ Gantry car washer for large vehicles - CAMION CUSTOM

■ The fastest in the industry! Car washing completed in 4 minutes (when washing a 10t car/12m body back and forth for one

CS6680-0000

Wheel uplift