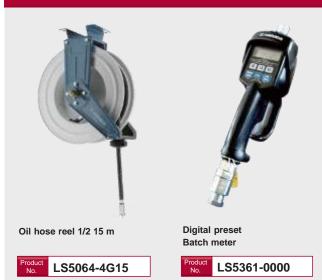

ty and Health Act, businesses are required to use equipment such as safety enclosures to prevent burst tires from flying towards the workers

Single-row type: Automatic

WS3198-2100



Automatic air filling

WS3198-2200

#### **Tatteler**

 Wheels can be removed installed and serviced with the vehicle in high lift!

■ Achieves safe, comfortable and fast work, and red **TH200-SW** 

WS4065-0000

#### Wheel dolly



WS4050-0000

Product WS4055-0000

#### Impact wrench hanger Even a large, heavy impact

wrench can be operated upward, downward, leftward and rightward with light force

 Safe and quick installation and removal of tires for large vehicles



Oil Service Equipment

# Oil service equipment

Improving work efficiency and saving labor with the latest oil-related

#### Oil hose reel



## Oil pump

■ Can pump, transfer and supply oil from 200L drums, tanks, etc. (LS5146-0000)

■ Compressed air from the compressor combines the airpowered® oil pump and peripheral equipment into a unit, realizing safe, secure, and reliable work (LS5137-125S).



## Oil drain/drain cart

■ Improved workability by adopting a 100 L large waste oil tank (ND-



Drain cart ND-80

LS6016-6000

## **Bearing grease lubricator**

Achieves easy and reliable greasing of



#### Oil drain box



LS6016-4000

Achieves smart waste oil

• With air pump





■ Vertical and space-saving single

■ Body made of galvanized steel

JT-251B 240L LS6020-2000

JT-491B 432L

LS6020-4000

We have a rich lineup of lubricating oil tanks. Please contact our



# **Environment-related equipment**

Essential items for f