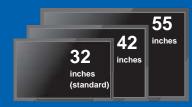

Monitors can be upsized or added to suit vour needs!

55-inch monitors are recommended for inspection lines for large vehicles!

## PICK UP Contributes to reducing tire costs and fuel costs!

■ 3D high-performance camera for fast measurement ■ Capable of measuring vehicles with up to 5 axles

■ Printable diagnostic report ■ 32-inch monitor equipped as standard ■ Easy-to-see measurement screen