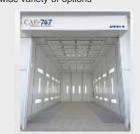

#### **Painting booth**

#### ▶CAB-747

■ Creates an ideal, uniform and soft wind ■ Compatible with various factory layouts and surrounding environments with a wide variety of options

►G-MAX • The image is of a shutter-type booth (optional)