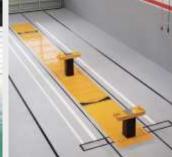

#### Caterpillar-type flat lift

- A rich lineup (2 to 5 posts) that allows you to choose the number of posts according to the type of vehicle being serviced.
- Three styles that match the situations on site
- Adopts the Flat & Flat mechanism

Whether the lift is raised or lowered, the floor is always flat for excellent safety and workability.

64 (t16t +16t +16t +16t) 4 posts

#### 32t (16t +16t) twin

Compatible with a wide range of applications, from small trucks to large