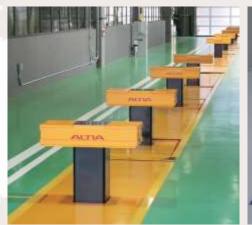

# Lift and jack

Contribute to a safe working environment and greater efficiency

#### Caterpillar-type flat lift

- A rich lineup (2 to 5 posts) that allows you to choose the number of posts according to the type of vehicle being serviced.
- Three styles that match the situations on site
- Adopts the Flat & Flat mechanism

Whether the lift is raised or lowered, the floor is always flat for excellent safety and workability.

64 (t16t +16t +16t +16t) 4 posts