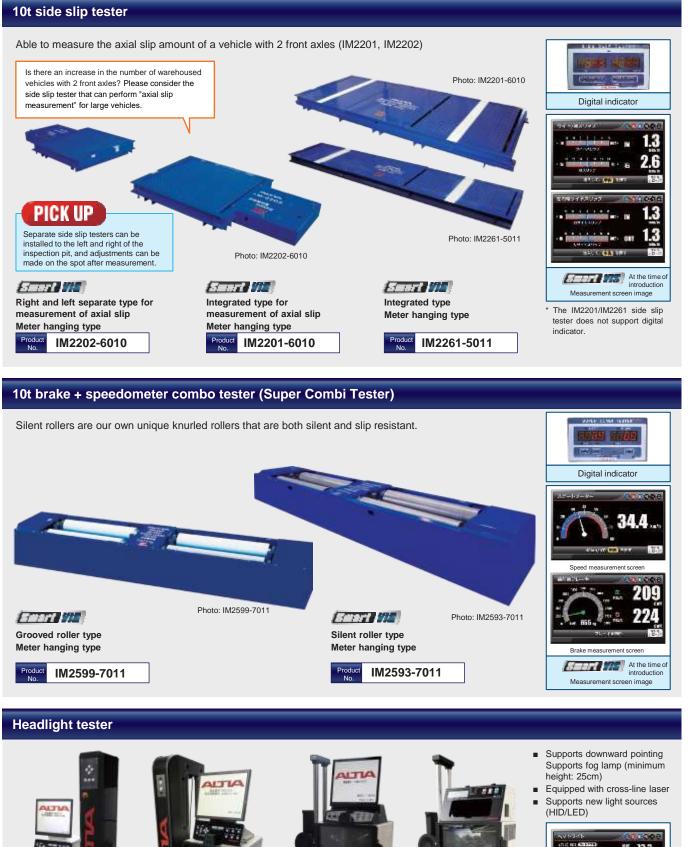

#### Functions exclusive to large vehicles

Automatic measurement of side slip of front and rear axles and automatic printing of measuremen results on the record book in a vehicle with two front axles

The side slip of front and rear axles of a vehicle with two front axles is also automatically measured and judged in the same way as the foremost axle, and the measurement results are printed in the measurement results column of the designated maintenance record book.

Automatic measurement of special brake force device for towed vehicles (trailers) and other functions for such towed vehicles

The system automatically measures the "emergency brake" (release brake) that activates when the trailer is released from the tractor, and automatically prints the measurement results in the release brake column of the designated maintenance record book

#### OSS (one-stop service) application system (linked type)

Can be linked to various maintenance systems and OSS application system!

- By linking with the OSS application terminal owned by the customer, it is possible to print the "Inspection by Inspection Equipment etc." part of the designated/specified maintenance record book!
- It contributes to reducing work hours and reducing the burden on inspectors!

## PICK UP

#### What is OSS (one-stop service)?

A service that enables inspection registration, application for storage site certification, and payment of taxes and fees in a lump sum on the Internet

By using this service, we can not only greatly shorten application and work time during continuous inspections, but also make application documents paperless, and reduce entry errors and ► Linkable OSS application system (key example)