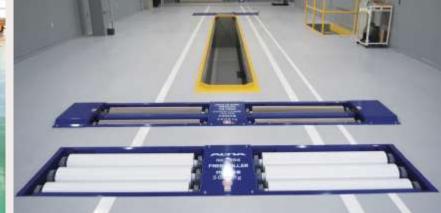

#### Slide plate With the smallest pit width in the line-up, it can reduce the man-hours required for earthworks and lower construction costs. Caterpillar vertical storage The type with the most application cases. A caterpillar system is used, and the plates are flat without overlapping.