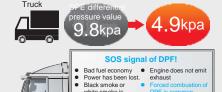

### Air conditioner gas recovery/regeneration equipment

■ Strong automatic cleaning of PM and Ash in DPF

■ DPF can be cleaned while in the on-board state! Removal and installation is unnecessary, resulting in a significant reduction in time

DPF Quick Refresher II

EE5001-0000 Initially introduced chemical set (3 units)

EE5000-2000

The working time of both processes includes forced

The number of forced burns has increased...

You can view the instruction manual