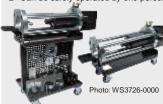

#### **Bush changer**

NCL-100

■ Ideal for removing and installing bushes of large stabilizers and torque rods!

LM4702-0000

Can be safely operated by one persor

Photo: WS3726-1000

NBP-500

WS3726-0000