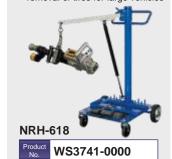

#### Clutch lifter

removal of clutch cover and

Propeller shaft lift

Product No. LM4703-0000 NPD-150H high type

LM4703-1000