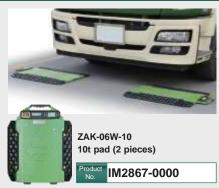

tial to set up a safe workplace or take safety measures such as safety ropes! Violations will result in penalties for the employer.

1,164 fatalities and injuries (approximately 116 per year) occurred between 2011 and 2020 as a result of falls and tumbles during automobile maintenance.

When the screw conveyor for fodder was disassembled and inspected on the loading platform of the fodder carrier, the worker lost his balance and and fell to the ground about

Fall accident due to not wearing a safety rope

#### Tare-weight scale tester

■ With a pressurization capacity of 20 tons (capacity can be increased), it is possible to inspect and adjust the performance of the



IM2800-1000

#### Axle weight scale

■ Flat loading surface and ground surface achieve high precision shaft weighing







#### ▶Transmission lift for large-sized vehicles



LM4485-0000

#### Clutch lifter

removal of clutch cover and



Propeller shaft lift

Product No. LM4703-0000 NPD-150H high type

LM4703-1000

#### **Dump safety**

- Contributes to preventing the dump bed from falling and realizes safe
- 10t, 4t and 2t vehicles can also be handled with attachments.



DS-700RA long type

roduct LM6721-70RA

DS-700SA short type

LM6721-70SA

#### **Hydraulic press**

AHP-35

GW8218-0000

GW8219-0000

#### **Bush changer**

NCL-100

■ Ideal for removing and installing bushes of large stabilizers and torque rods!

LM4702-0000

Can be safely operated by one persor



Photo: WS3726-1000

NBP-500

WS3726-0000

NBP-500PW

With punching wagon WS3726-1000

#### **Element cleaner**

■ Cleaning the air element th