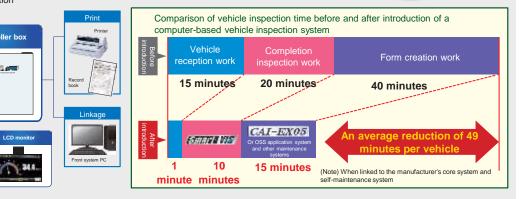

#### OSS (one-stop service) application system (linked type)

Can be linked to various maintenance systems and OSS application system!

- By linking with the OSS application terminal owned by the customer, it is possible to print the "Inspection by Inspection Equipment etc." part of the designated/specified maintenance record book!
- It contributes to reducing work hours and reducing the burden on inspectors!

#### CAI-EX05

+ Supports the improvement in the overall efficiency of vehicle inspection such as customer management and form creation!

- It is possible to prevent input errors in inspection items and inspection procedures, and to indicate (display) candidates for replacement parts, and save the input data!
- It is possible to print the entire record book and various vehicle inspection related forms!
- It can be linked with OSS (one-stop service)!

#### CAI-EX05 Product configuration

It is possible to print the entire record book with the information (entered into the acceptance PC of CAI-EX05) about vehicle inspection certificate and about work instructions and results of inspection items, as well as the information about inspection results transferred from Smart-VIS. In addition, by printing the legal documents required for vehicle inspection, it will greatly improve efficiency and strengthen compliance in the administrative process of vehicle inspection.