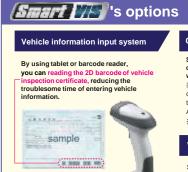

#### Printable documents related to vehicle inspection

- Printing of entire designated Weight tax payment certificate

- application
  Continuous inspection
- Safety standards

A dedicated barcode reader is used to read the 2D barcode on the Accurate vehicle information can be

information on it into character data with a recognition rate of 99.9%\* information for the CAI-EX05.

\* The recognition rate is a numerical value when the original of the vehicle inspection certificate is read. Dirty vehicle inspectio certificates or copies may reduce your recognition rate.