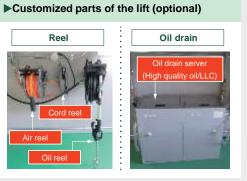

#### Caterpillar-type flat lift

- A rich lineup (2 to 5 posts) that allows you to choose the number of posts according to the type of vehicle being serviced.
- Three styles that match the situations on site
- Adopts the Flat & Flat mechanism

Whether the lift is raised or lowered, the floor is always flat for excellent safety and workability.

64 (t16t +16t +16t +16t) 4 posts