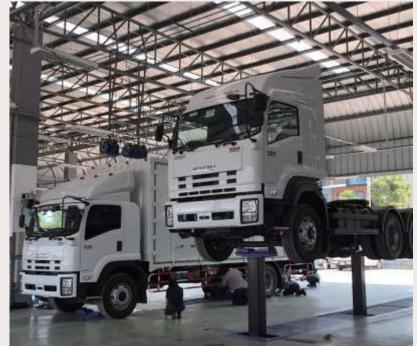

#### Caterpillar-type flat lift

- A rich lineup (2 to 5 posts) that allows you to choose the number of posts according to the type of vehicle being serviced.
- Three styles that match the situations on site
- Adopts the Flat & Flat mechanism

Whether the lift is raised or lowered, the floor is always flat for excellent safety and workability.

64 (t16t +16t +16t +16t) 4 posts

#### 32t (16t +16t) twin

Compatible with a wide range of applications, from small trucks to large