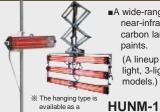

# Painting dryer - Heatup Plus

■A wide-ranging lineup, including near-infrared clear lamps, and carbon lamps for water-based

(A lineup includes 1-light, 2light, 3-light and 6-light models.)

BP7384-1M00