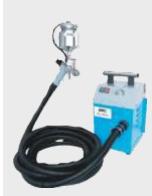

### Air conditioner gas recovery/regeneration equipment

■ Strong automatic cleaning of PM and Ash in DPF

■ DPF can be cleaned while in the on-board state! Removal and installation is unnecessary, resulting in a significant reduction in time

DPF Quick Refresher II

EE5001-0000 Initially introduced chemical set (3 units)

EE5000-2000

The working time of both processes includes forced

The number of forced burns has increased...

You can view the instruction manual