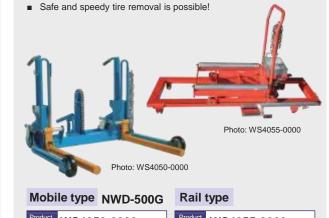

#### **Tatteler**

 Wheels can be removed installed and serviced with the vehicle in high lift!

■ Achieves safe, comfortable and fast work, and red **TH200-SW** 

WS4065-0000

#### Wheel dolly

WS4050-0000

Product WS4055-0000