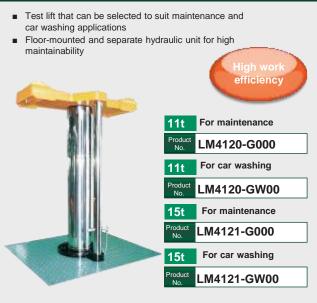

LM3032-20CF-S

■ Safe with low-platform type! Reduces the burden on the hands and back associated

LM41AD-1000

Custom-made attachments are also available for a wide range of vehicle

Medium pressure test lift