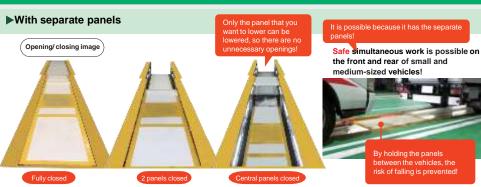

#### A variety of customization and introduction cases

▶Pit lift

▶Stairs + slide covers

▶Panels for avoiding falling into the pit

• Lightweight panels for easy • Can be installed to existing pit opening and closing openings