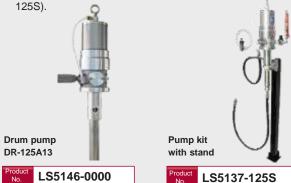

## Oil pump

■ Can pump, transfer and supply oil from 200L drums, tanks, etc. (LS5146-0000)

■ Compressed air from the compressor combines the airpowered® oil pump and peripheral equipment into a unit, realizing safe, secure, and reliable work (LS5137-125S).