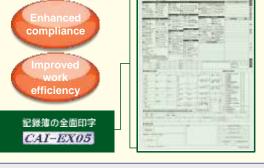

#### CAI-EX05

+ Supports the improvement in the overall efficiency of vehicle inspection such as customer management and form creation!

- It is possible to prevent input errors in inspection items and inspection procedures, and to indicate (display) candidates for replacement parts, and save the input data!
- It is possible to print the entire record book and various vehicle inspection related forms!
- It can be linked with OSS (one-stop service)!

#### CAI-EX05 Product configuration

It is possible to print the entire record book with the information (entered into the acceptance PC of CAI-EX05) about vehicle inspection certificate and about work instructions and results of inspection items, as well as the information about inspection results transferred from Smart-VIS. In addition, by printing the legal documents required for vehicle inspection, it will greatly improve efficiency and strengthen compliance in the administrative process of vehicle inspection.

#### Printable documents related to vehicle inspection

- Printing of entire designated Weight tax payment certificate

- application
  Continuous inspection
- Safety standards

A dedicated barcode reader is used to read the 2D barcode on the Accurate vehicle information can be