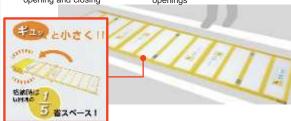

#### Slide plate With the smallest pit width in the line-up, it can reduce the man-hours required for earthworks and lower construction costs. Caterpillar vertical storage The type with the most application cases. A caterpillar system is used, and the plates are flat without overlapping.