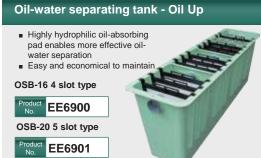

ong type

roduct LM6721-70RA

DS-700SA short type

LM6721-70SA

#### **Hydraulic press**

AHP-35

GW8218-0000

GW8219-0000

#### **Bush changer**

NCL-100

■ Ideal for removing and installing bushes of large stabilizers and torque rods!

LM4702-0000

Can be safely operated by one persor



Photo: WS3726-1000

NBP-500

WS3726-0000

NBP-500PW

With punching wagon WS3726-1000

#### **Element cleaner**

■ Cleaning the air element through air blowing contributes to improved fuel



CS6433-000H

#### Rotary tool trolley

■ From small parts to large tools, any configuration can be custom-made for them.



Product GW9506-0000

#### **Wastewater treatment system** (biotreatment system)

 Contributes to compliance with regulatory wastewater values when treating wastewater from maintenance plants