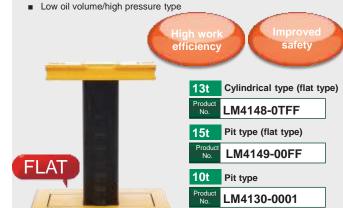

LM3032-20CF-S

■ Safe with low-platform type! Reduces the burden on the hands and back associated

LM41AD-1000

Custom-made attachments are also available for a wide range of vehicle

Medium pressure test lift

- Compact design with integrated hydraulic unit
- Square posts + unique internal structure ensure high safety

Caterpillar horizontal storage The ideal type for substituting for our Cylindrical type existing lifts. Replacement is possible by remote control control constructing only the upper rails without Wired remote control is equipped as standard even if wireless remote control is selected. No. LM4130-001T dismantling the entire pit. \* This product is of a flat type (FLAT &FLAT).