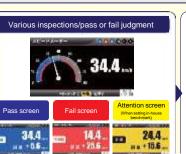

#### Computer-based vehicle inspection system "Smart-VIS"

Smort VIS

Strives for visibility! Achieves greater efficiency in vehicle inspection! Contributes to prevention of unimplemented inspection and human errors!

- Contributes to reducing work time by automating vehicle inspection equipment and automaticall
- Adopts a graphic design with excellent visibility! Uninspected items and non-conforming items are also clearly visible.
- Achieves accurate printing of record book.
- (If there are non-conforming items or uninspected items, the record book cannot be printed)
- Contributes to enhanced work efficiency and compliance through a wide variety of optional