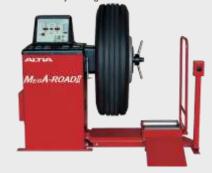

#### Wheel balancer - Mega Road II

- Equipped with distance auto-input function
- Achieves safe work through low-speed rotation (TB mode: 180 rpm)

TB LT (optional) PC (optional)

WS3197-2000