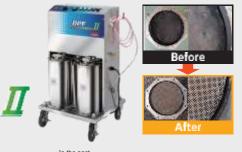

### Air conditioner gas recovery/regeneration equipment

■ Strong automatic cleaning of PM and Ash in DPF

■ DPF can be cleaned while in the on-board state! Removal and installation is unnecessary, resulting in a significant reduction in time

DPF Quick Refresher II

EE5001-0000 Initially introduced chemical set (3 units)

EE5000-2000

The working time of both processes includes forced

The number of forced burns has increased...

You can view the instruction manual