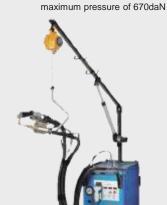

ting machine

 Top-class model with the highest power in its class and a noise reduction function



BP7220-2500

#### Dry exhaust system - Matching Master



Double filtration by prefilter and main filter for superior repair efficiency

KH-4N

# Painting dryer - Heatup Plus



■A wide-ranging lineup, including near-infrared clear lamps, and carbon lamps for water-based

(A lineup includes 1-light, 2light, 3-light and 6-light models.)

BP7384-1M00

#### Ultrasonic spray gun cleaner

- Speedy cleaning is possible with the power of ultrasonic wave + heat + vegetable detergent!!
- Whether it is water-based or solvent-based paint, one machine can deal with both!

Spray gun cleaner ECO

■ A high-power model with a

BP9299-0000





 A high-class model that combines performance and workability





BP7950-9103



■ Freely moves up, down, left

and right and rotates Ideal for working at heights

Alsace Pro Oduct BP8025-0000

#### Semi-automatic welding machine for aluminum



Product BP7884-0001

#### Stud welder

Product BP8044-0000

ALPHA V

■ You can leave washer welding and tightening of high-strength steel plates to this unit

Best Handman SKE-7000D

Product No. BP8006-7000



#### Plasma cutter ■ Lightweight and compact!

Cutting can be done anywher

BP8019-1000





Welding fume exhaust device

FBM-105 (50 Hz)

Product No. BP8055-0105 FBM-105 (60 Hz)

BP8055-0106

on Prevention of Hazards Due to Specified Chemical Substances and the employer has been required to take measures such as introducing ventilation equipment and using protective equipment for workers

Welding fumes