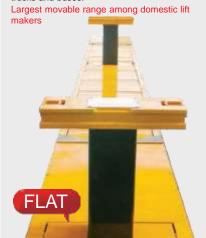

#### Caterpillar-type flat lift

- A rich lineup (2 to 5 posts) that allows you to choose the number of posts according to the type of vehicle being serviced.
- Three styles that match the situations on site
- Adopts the Flat & Flat mechanism

Whether the lift is raised or lowered, the floor is always flat for excellent safety and workability.

64 (t16t +16t +16t +16t) 4 posts