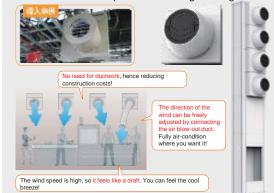

#### Spot and zone air conditioning system -**FLEX AIR**

tank has been painted. If it is unpainted, the

iron lid will have a different color.