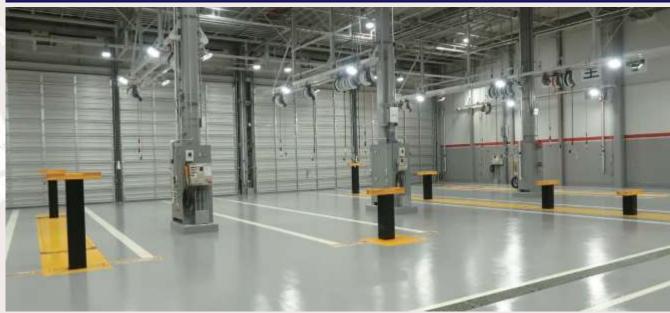

# Model layout of maintenance yard/final inspection yard

It is a model layout of the maintenance yard/final inspection yard that is conscious of the flow line for maintenance of large vehicles.

By deploying the latest maintenance equipment, we can achieve a work environment that is highly workable and safe.