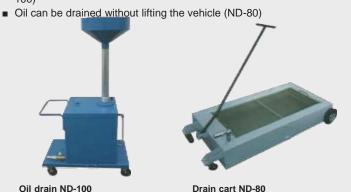

## Oil drain/drain cart

■ Improved workability by adopting a 100 L large waste oil tank (ND-

Drain cart ND-80

LS6016-6000