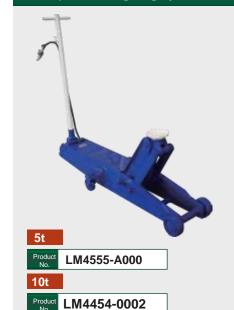

# Lift and jack

Contribute to a safe working environment and greater efficiency

#### Caterpillar-type flat lift

- A rich lineup (2 to 5 posts) that allows you to choose the number of posts according to the type of vehicle being serviced.
- Three styles that match the situations on site
- Adopts the Flat & Flat mechanism

Whether the lift is raised or lowered, the floor is always flat for excellent safety and workability.

64 (t16t +16t +16t +16t) 4 posts