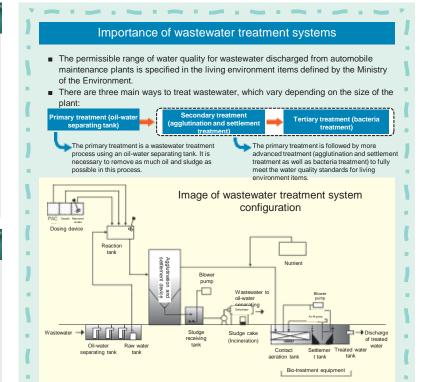

#### **Wastewater treatment system** (biotreatment system)

 Contributes to compliance with regulatory wastewater values when treating wastewater from maintenance plants