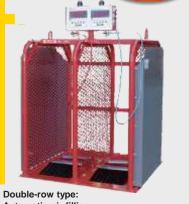

## Safety enclosure for air filling - Mega Safety II

■ Reduces the impact of burst when filling the tire with air

OR TB LT AG Tubeless

Have you taken safety measures when filling tires with air?

**Under the Occupational** Safety and Health Act, businesses are required to use equipment such as safety enclosures to prevent burst tires from flying towards the workers

Single-row type: Automatic

WS3198-2100

Automatic air filling

WS3198-2200