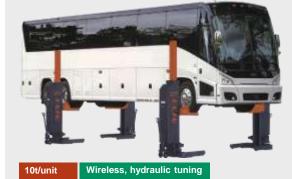

#### 32t (16t +16t) twin

Compatible with a wide range of applications, from small trucks to large

# Product LM4142-1RFF

control types ■ Wired/wireless remote control for

Selectable remote

09

Three styles that match the situations on site