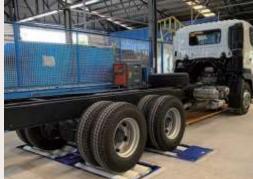

# Model layout of maintenance yard/final inspection yard

It is a model layout of the maintenance yard/final inspection yard that is conscious of the flow line for maintenance of large vehicles.

By deploying the latest maintenance equipment, we can achieve a work environment that is highly workable and safe.