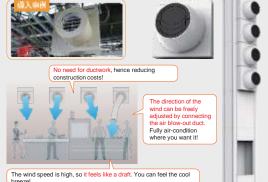

#### Spot and zone air conditioning system -**FLEX AIR**

tank has been painted. If it is unpainted, the

iron lid will have a different color.