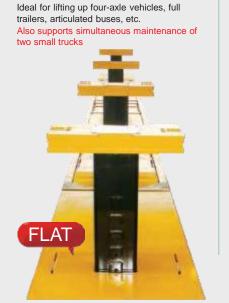

#### Caterpillar-type flat lift

- A rich lineup (2 to 5 posts) that allows you to choose the number of posts according to the type of vehicle being serviced.
- Three styles that match the situations on site
- Adopts the Flat & Flat mechanism

Whether the lift is raised or lowered, the floor is always flat for excellent safety and workability.

64 (t16t +16t +16t +16t) 4 posts

# 48 (t16t +16t +16t) 3 posts

3 posts for vehicles with 2 rear axles and vehicles equipped with air suspension.

Product No. LM4143-1RFF