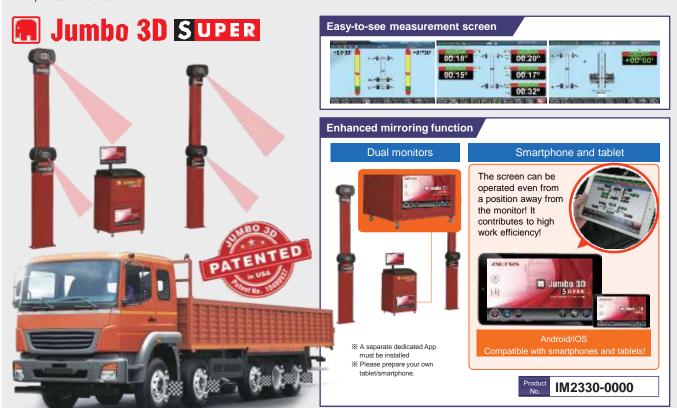

#### Wheel alignment tester for large vehicles - Jumbo 3D SUPER

## PICK UP Contributes to reducing tire costs and fuel costs!

■ 3D high-performance camera for fast measurement ■ Capable of measuring vehicles with up to 5 axles

■ Printable diagnostic report ■ 32-inch monitor equipped as standard ■ Easy-to-see measurement screen

■ Equipped with dual sub-monitors as standard ■ Operation and confirmation of measurement values on

ADAS MASTER

IM2310-0000

IM2320-0001 \* ADAS master and Dr.LINE are not applicable to large vehicles.

Watch the product