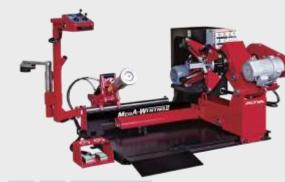

#### Tire Changer - Mega Winning II

- Ideal for tubeless tire replacement!
- Double action method to speed up work

TB LT Tubeless

WS3955-1000