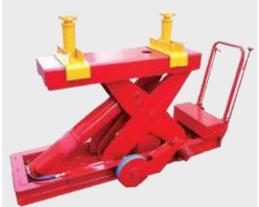

#### Maintenance system for large vehicles (Quick Service Trio)

Various responses to quick maintenance and heavy maintenance with the combination of floor \*\*The equipment in the lift such as the transmission lift,

■ Achieve efficient and safe work for low-floor vehicles, non-step buses, etc. ■ Upper and lower simultaneous maintenance is possible, that is performing

maintenance from above by holding the axle lift and from below by lowering the floor lift.

► Axle lift Capacity: 5t + 5t Axle lift, Altia The only ntenance lift in 7m specification

LM4190-1010

12m specification LM4190-1020

▶Transmission lift (optional)