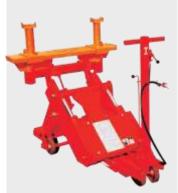

#### Maintenance system for large vehicles (Quick Service Trio)

Various responses to quick maintenance and heavy maintenance with the combination of floor \*\*The equipment in the lift such as the transmission lift,

■ Achieve efficient and safe work for low-floor vehicles, non-step buses, etc. ■ Upper and lower simultaneous maintenance is possible, that is performing

maintenance from above by holding the axle lift and from below by lowering the floor lift.

► Axle lift Capacity: 5t + 5t Axle lift, Altia The only ntenance lift in 7m specification

LM4190-1010

12m specification LM4190-1020

▶Transmission lift (optional)