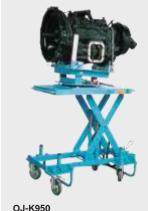

res such as safety ropes! Violations will result in penalties for the employer.

1,164 fatalities and injuries (approximately 116 per year) occurred between 2011 and 2020 as a result of falls and tumbles during automobile maintenance.

When the screw conveyor for fodder was disassembled and inspected on the loading platform of the fodder carrier, the worker lost his balance and and fell to the ground about

Fall accident due to not wearing a safety rope

#### Tare-weight scale tester

■ With a pressurization capacity of 20 tons (capacity can be increased), it is possible to inspect and adjust the performance of the



IM2800-1000

#### Axle weight scale

■ Flat loading surface and ground surface achieve high precision shaft weighing







#### ▶Transmission lift for large-sized vehicles



LM4485-0000

#### Clutch lifter

removal of clutch cover and



Propeller shaft lift

Product No. LM4703-0000 NPD-150H high type

LM4703-1000

#### **Dump safety**

- Contributes to preventing the dump bed from falling and realizes safe
- 10t, 4t and 2t vehicles can also be handled with attachments.



DS-700RA long type

roduct LM6721-70RA

DS-700SA short type

LM6721-70SA

#### **Hydraulic press**

AHP-35

GW8218-0000

GW8219-0000

#### **Bush changer**

NCL-100

■ Ideal for removing and installing bushes of large stabilizers and torque rods!

LM4702-0000

Can be safely operated by one persor



Photo: WS3726-1000

NBP-500

WS3726-0000

NBP-500PW

With punching wagon WS3726-1000

#### **Element cleaner**

■ Cleaning the air element through air blowing contributes to improved fuel



CS