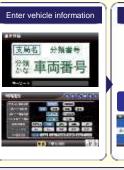

#### Printable documents related to vehicle inspection

- Printing of entire designated Weight tax payment certificate

- application
  Continuous inspection
- Safety standards

A dedicated barcode reader is used to read the 2D barcode on the Accurate vehicle information can be

information on it into character data with a recognition rate of 99.9%\* information for the CAI-EX05.

\* The recognition rate is a numerical value when the original of the vehicle inspection certificate is read. Dirty vehicle inspectio certificates or copies may reduce your recognition rate.