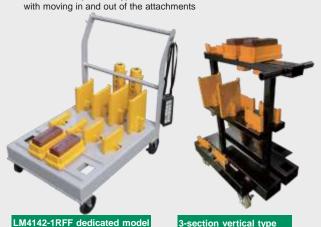

# Product LM4142-1RFF

control types ■ Wired/wireless remote control for

Selectable remote

09

Three styles that match the situations on site

## **Attachment trolley**

16t + 16t

and dangerous for workers

Patent No. 66561 6

Caterpillar-type flat twin lift (with hydraulic extension/retraction pedestal) - vertical storage type

Accommodates all standard attachments

LM3032-20CF-S

■ Safe with low-platform type! Reduces the burden on the hands and back associated

LM41AD-1000

Custom-made attachments are also available for a wide range of vehicle

Medium pressure test lift