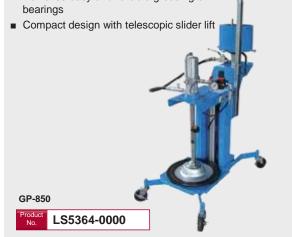

## Oil pump

■ Can pump, transfer and supply oil from 200L drums, tanks, etc. (LS5146-0000)

■ Compressed air from the compressor combines the airpowered® oil pump and peripheral equipment into a unit, realizing safe, secure, and reliable work (LS5137-125S).

## **Bearing grease lubricator**

Achieves easy and reliable greasing of