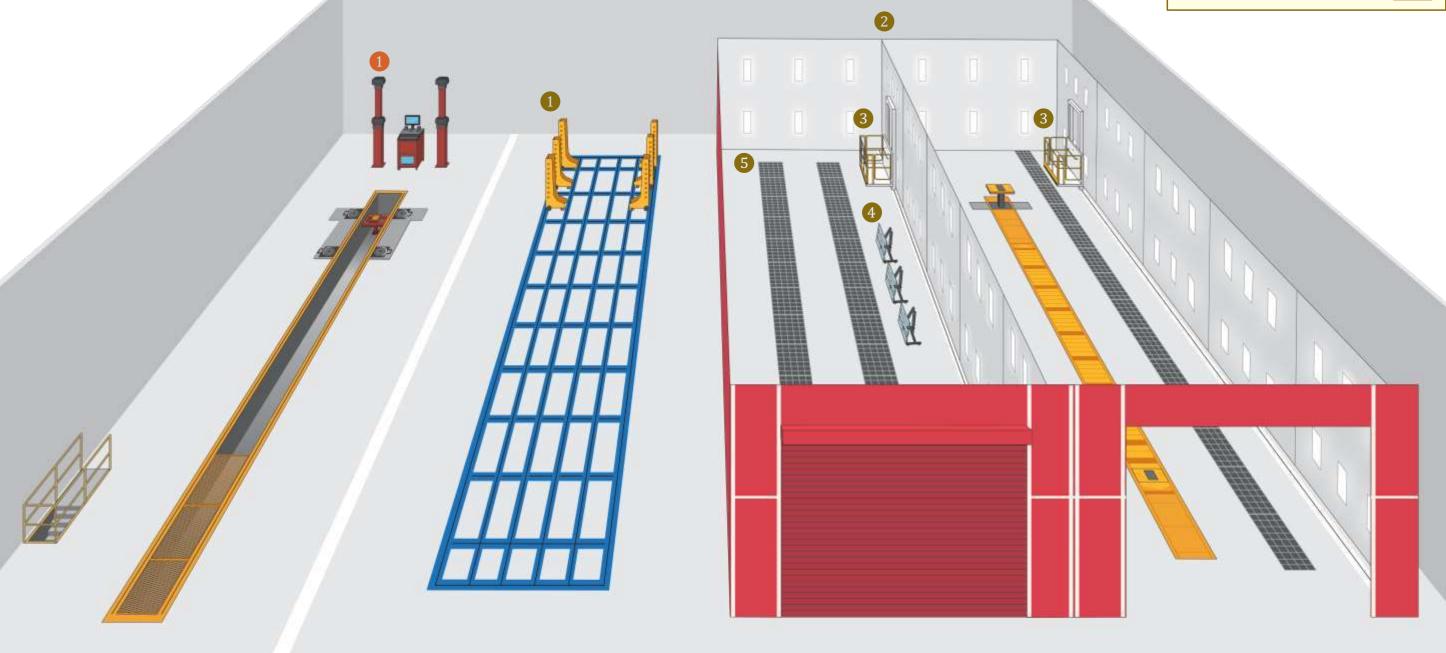

# Model layout of maintenance yard/final inspection yard

It is a model layout of the maintenance yard/final inspection yard that is conscious of the flow line for maintenance of large vehicles.

By deploying the latest maintenance equipment, we can achieve a work environment that is highly workable and safe.

03

Vehicle inspection equipment

06

Vehicle Inspection Equipment

# Vehicle inspection equipment

Improving the efficiency of vehicle inspection with various vehicle inspection devices from the latest