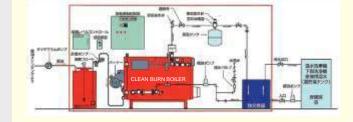

## PICK UP Clean Burn Boiler

Contributes to reducing energy costs by effectively utilizing waste oil!

Waste oil such as used engine oil, hydraulic oil, ATF, and transmission oil can be used as energy to supply hot water. Waste oil can be used to generate hot water for the high-pressure washer, eliminating the need for kerosene as an energy source. It contributes significantly to ecological cost