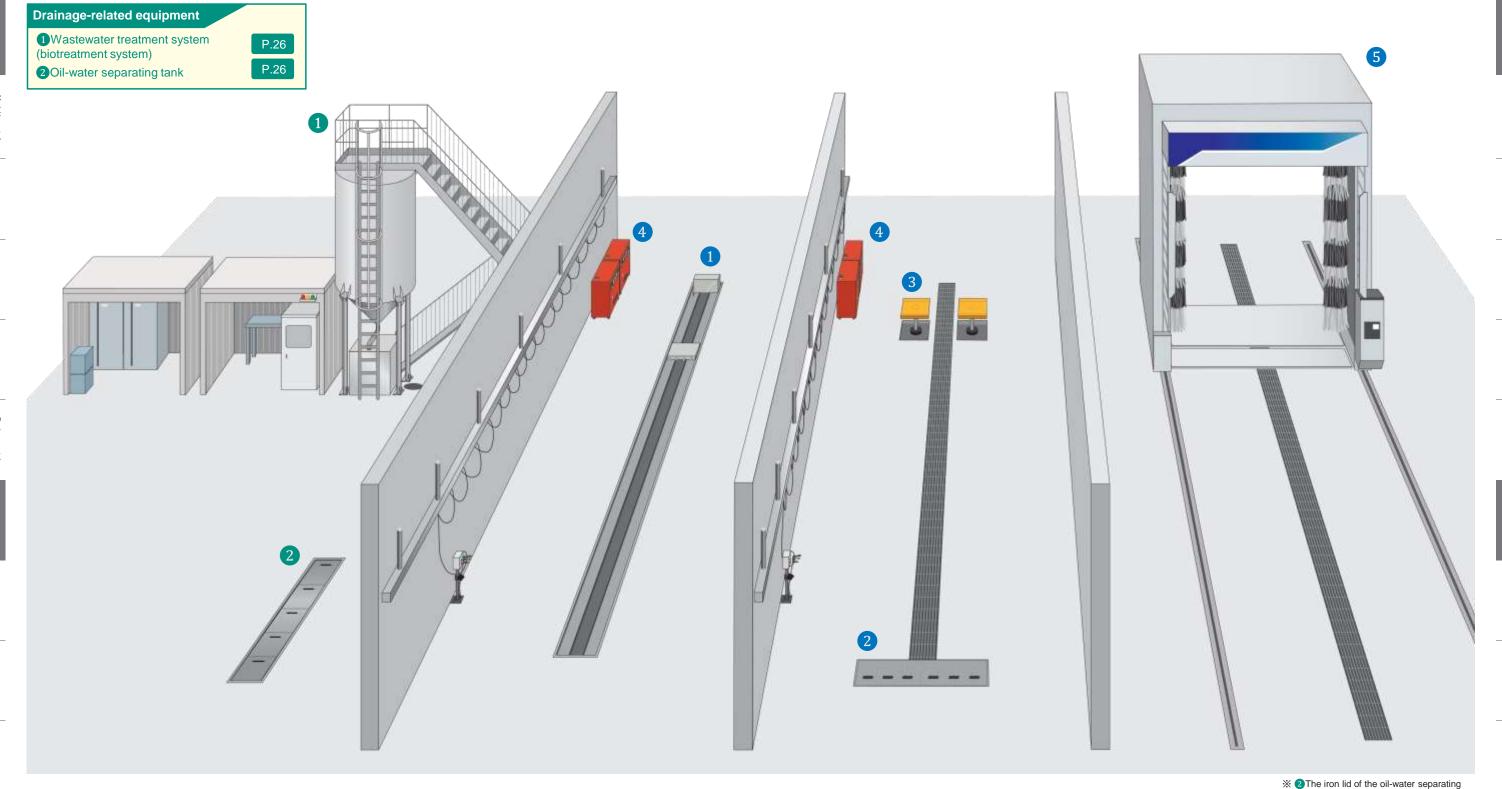

# Model layout of car wash

It is a car wash model layout that takes into account the efficiency of body washing and chassis washing.

In order to comply with the living environment items of the Water Pollution Prevention Act, it is also necessary to consider the installation of wastewater treatment system.

Chassis/body washing equipment

3Wheel uplift

1 Mobile underside

2 Fixed underside

washer

4 High-pressure washer P.20

5 Gantry car washer

Cleaning Service Equipment