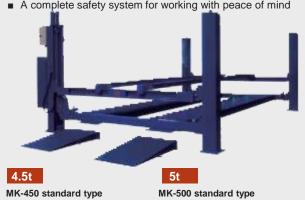

#### **Column lift**

- It can be installed anywhere in a horizontal surface, and effective use of the work space can be achieved!
- No construction work required!
- It is very useful as a sub-lift for quick maintenance during busy periods!

Usage Image

Product LM4348

- Ideal for quick maintenance of medium and small trucks and micro buses!
- A complete safety system for working with peace of mind

Pit lift

- It is possible to move freely back and forth in the pit
- Since it can be adjusted to the left and right, quick setting to the vehicle is possible