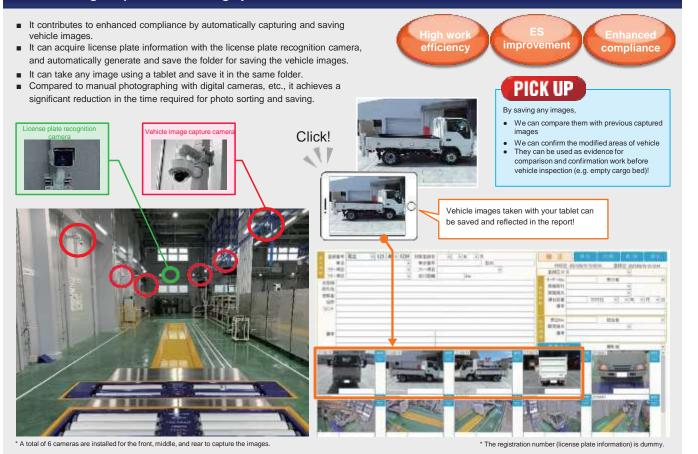

#### Vehicle image saving system

monitors allows you to record, save and print vehicle images during completion inspections a check vehicle lights!

#### Check the screen on a tablet

workability are dramatically improved.

% The confirmation function on the tablet is currently limited to the display function due to the model approval of the Japan tomotive Service Equipment Associati \* The tablet screen is just for reference.

#### OSS (one-stop service) application system (linked type)

Can be linked to various maintenance systems and OSS application system!

- By linking with the OSS application terminal owned by the customer, it is possible to print the "Inspection by Inspection Equipment etc." part of the designated/specified maintenance record book!
- It contributes to reducing work hours and reducing the burden on inspectors!