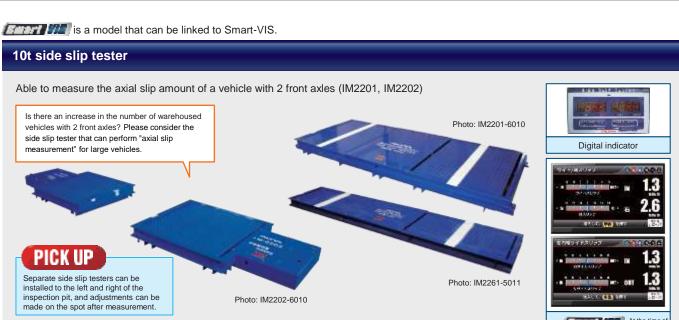

# Vehicle inspection equipment

Improving the efficiency of vehicle inspection with various vehicle inspection devices from the latest

#### Computer-based vehicle inspection system "Smart-VIS"

Smort VIS

Strives for visibility! Achieves greater efficiency in vehicle inspection! Contributes to prevention of unimplemented inspection and human errors!

- Contributes to reducing work time by automating vehicle inspection equipment and automaticall
- Adopts a graphic design with excellent visibility! Uninspected items and non-conforming items are also clearly visible.
- Achieves accurate printing of record book.
- (If there are non-conforming items or uninspected items, the record book cannot be printed)
- Contributes to enhanced work efficiency and compliance through a wide variety of optional

#### Functions exclusive to large vehicles

Automatic measurement of side slip of front and rear axles and automatic printing of measuremen results on the record book in a vehicle with two front axles

The side slip of front and rear axles of a vehicle with two front axles is also automatically measured and judged in the same way as the foremost axle, and the measurement results are printed in the measurement results column of the designated maintenance record book.

## PICK UP