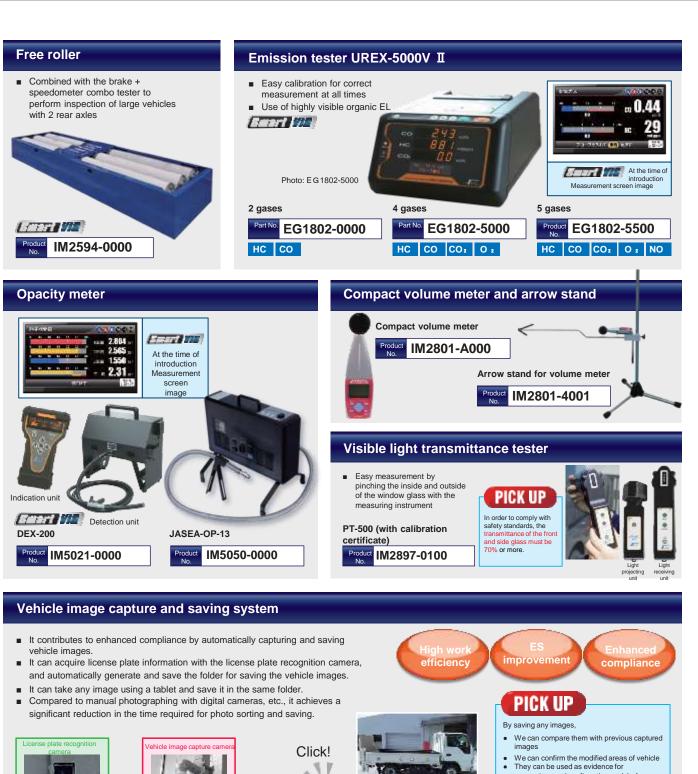

# Chassis equipment

Saving labor with the latest tire-related equipment

#### Tire Changer - Mega Winning II

- Ideal for tubeless tire replacement!
- Double action method to speed up work

TB LT Tubeless

WS3955-1000

#### **Tire changer - Giga Winning**

■ Compatible with large tires with up to 2,400mm outside diameter

Product WS3303-0000

#### Wheel balancer - Mega Road II

- Equipped with distance auto-input function
- Achieves safe work through low-speed rotation (TB mode: 180 rpm)

TB LT (optional) PC (optional)

WS3197-2000

## Safety enclosure for air filling - Mega Safety II

■ Reduces the impact of burst when filling the tire with air

OR TB LT AG Tubeless

Have you taken safety measures when filling tires with air?

**Under the Occupational** Safety and Health Act, businesses are required to use equipment such as safety enclosures to prevent burst tires from flying towards the workers

Single-row type: Automatic

WS3198-2100

Automatic air filling

WS3198-2200