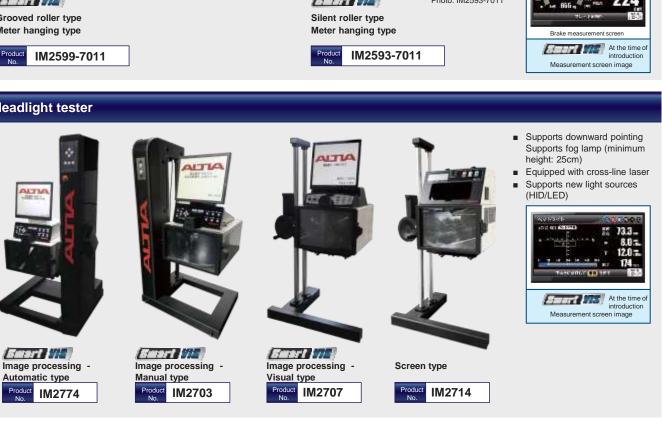

# Alignment - Aiming

Altia original item for ASV (advanced safety vehicle) maintenance

#### Wheel alignment tester for large vehicles - Jumbo 3D SUPER

## PICK UP Contributes to reducing tire costs and fuel costs!

■ 3D high-performance camera for fast measurement ■ Capable of measuring vehicles with up to 5 axles

■ Printable diagnostic report ■ 32-inch monitor equipped as standard ■ Easy-to-see measurement screen

■ Equipped with dual sub-monitors as standard ■ Operation and confirmation of measurement values on

ADAS MASTER

IM2310-0000

IM2320-0001 \* ADAS master and Dr.LINE are not applicable to large vehicles.

Watch the product

Dr. LIN

EG3005-0000

Scan tool

EG3004-0000

Wheel service equipment