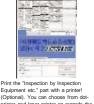

#### OSS (one-stop service) application system (linked type)

Can be linked to various maintenance systems and OSS application system!

- By linking with the OSS application terminal owned by the customer, it is possible to print the "Inspection by Inspection Equipment etc." part of the designated/specified maintenance record book!
- It contributes to reducing work hours and reducing the burden on inspectors!

#### Printable documents related to vehicle inspection

- Printing of entire designated Weight tax payment certificate

- application
  Continuous inspection
- Safety standards

A dedicated barcode reader is used to read the 2D barcode on the Accurate vehicle information can be