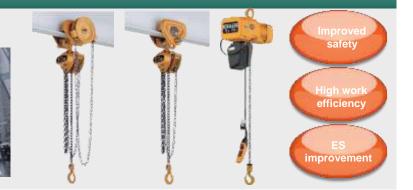

#### Overhead crane/chain block

- Essential items for major maintenance
- A diverse lineup for a variety of applications, specifications,

- stairway to the vehicle roof ■ Safe and secure transfer possible
- Easy setting, i.e. only needing to lower the stage after warehousing the goods
- Since it is permanently installed, no stepladders or ladders are required, hence creating a spacious and safe