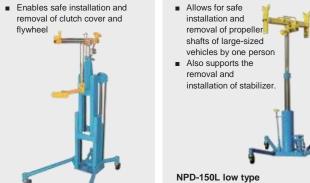

#### Clutch lifter

removal of clutch cover and

Propeller shaft lift

Product No. LM4703-0000 NPD-150H high type

LM4703-1000