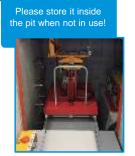

Usage Image

Product LM4348

- Ideal for quick maintenance of medium and small trucks and micro buses!
- A complete safety system for working with peace of mind

Pit lift

- It is possible to move freely back and forth in the pit
- Since it can be adjusted to the left and right, quick setting to the vehicle is possible